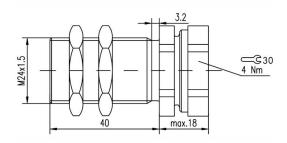

## **Mechanical Data**

Measurements WxHxD or Dia x D Material Mounting M24x1.5x58 CuZn - Teflonized thread M24x1.5